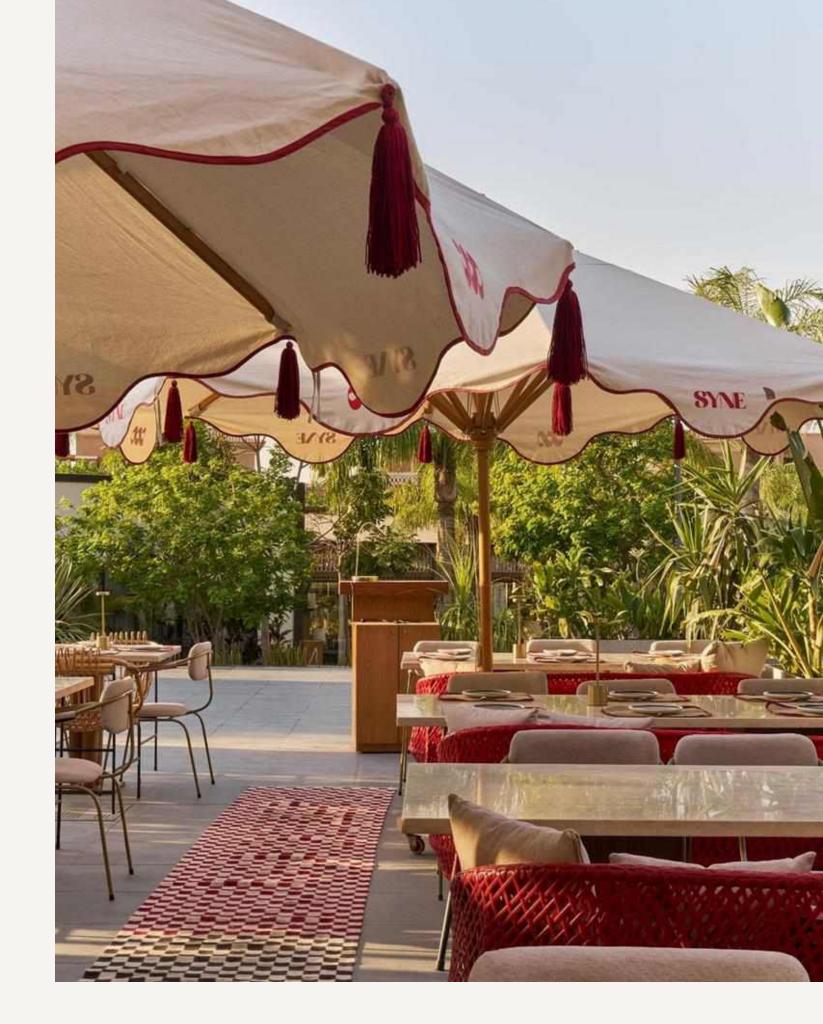

#### SYNE

PROJECT : SYNE

LOCATION @ GARDEN8 - NEWCAIRO

DEVOLPER: MISR ITALIA

JIDAR provided exceptional finishing and bespoke furniture for Syne Restaurant.

The space features plush seating and unique lighting fixtures that enhance the modern,

inviting atmosphere, making it a standout dining destination.

PROJECT: KOKOMO SMOKING GRILLING

LOCATION @ DISTRICT 5
DEVOLPER: MARAKEZ

JIDAR crafted a unique design for Kokomo Restaurant, utilizing natural rough materials such as big stone and wood.