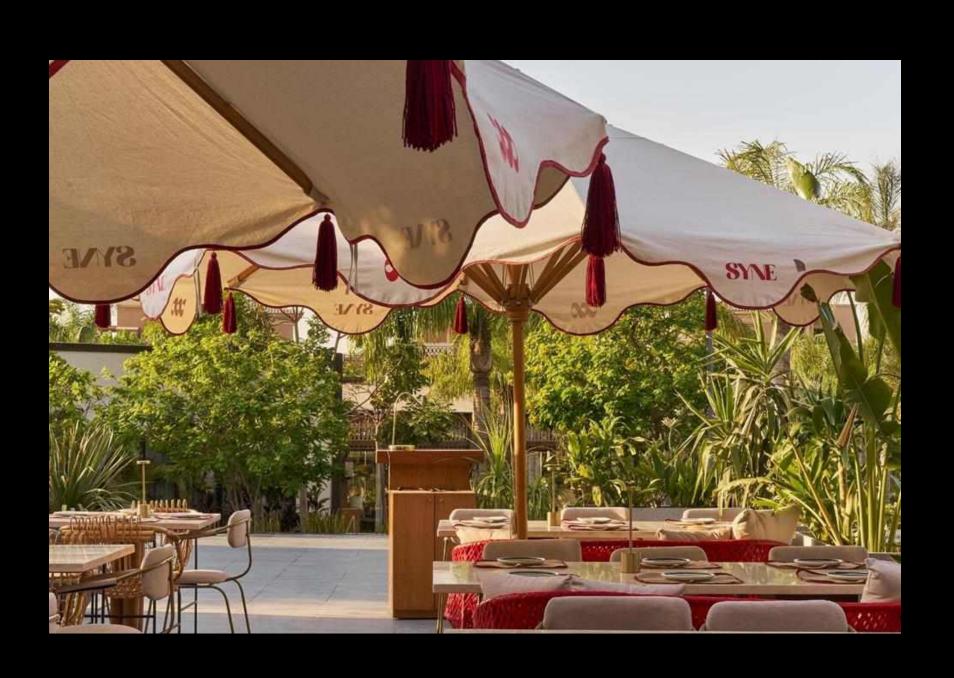

#### SYNE

PROJECT : SYNE

LOCATION @ GARDEN8 - NEWCAIRO

DEVOLPER: MISR ITALIA

JIDAR provided exceptional finishing and bespoke furniture for Syne Restaurant.

The space features plush seating and unique lighting fixtures that enhance the modern,

inviting atmosphere, making it a standout dining destination.

PROJECT: KOKOMO SMOKING GRILLING

LOCATION @ DISTRICT 5
DEVOLPER: MARAKEZ

JIDAR crafted a unique design for Kokomo Restaurant, utilizing natural rough materials such as big stone and wood.