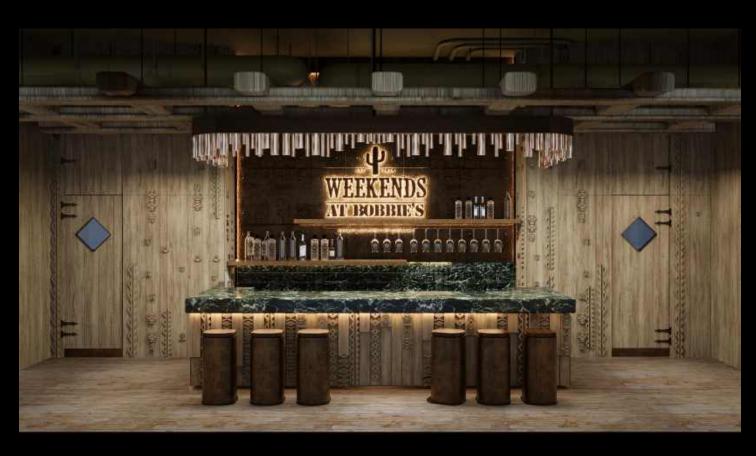

# Weekends At Bobbie's

PROJECT: WEEKENDS AT BOBBIE'S

LOCATION @ THE STRIP MALL, MADINATY

DEVOLPER: TALAAT MOSTAFA

"Weekends at Bobbie's" is a tribute to the spirit of the Old West, reimagined with a modern twist. Our design blends rich natural textures, earthy palettes, and handcrafted finishes to create a warm, welcoming space that captures the essence of rustic Americana.

# Weekends At Bobbie's