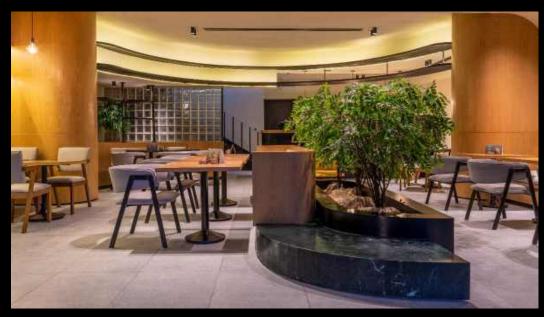

# GRECO

PROJECT: BOULEVARD LOCATION @ ITALIAN SQUARE EL SHROUQ

Jidar delivered high-quality finishing for Bulevard Restaurant, transforming it into a sleek and contemporary space.

The design features elegant wooden elements, comfortable seating, and vibrant artwork, Creating a modern and inviting dining environment.

# BOULEVARD