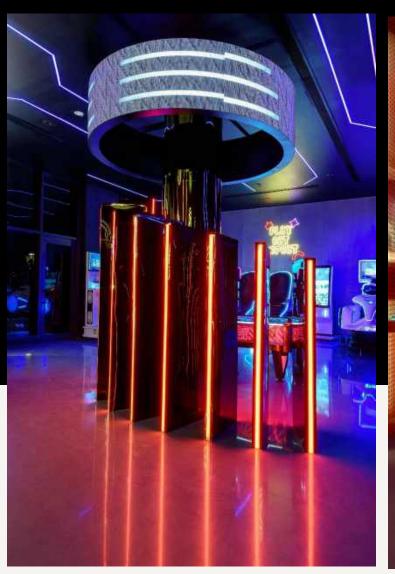

## ARCADE

PROJECT : ARCADE GAME

LOCATION @ THE STRIP MALL, MADINATY

**DEVOLPER: TALLAAT MOSTAFA** 

This high-energy arcade gaming venue combines the thrill of immersive entertainment with the demands of cutting-edge construction. Our scope focused on the meticulous execution of a complex interior fit-out, translating a dynamic RGB-lit design into a flawlessly constructed reality..

With tight tolerances, high-tech installations, and a fast-paced schedule, this project reflects our team's ability to deliver visually bold and technically demanding environments—on time, on spec, and with zero compromise.