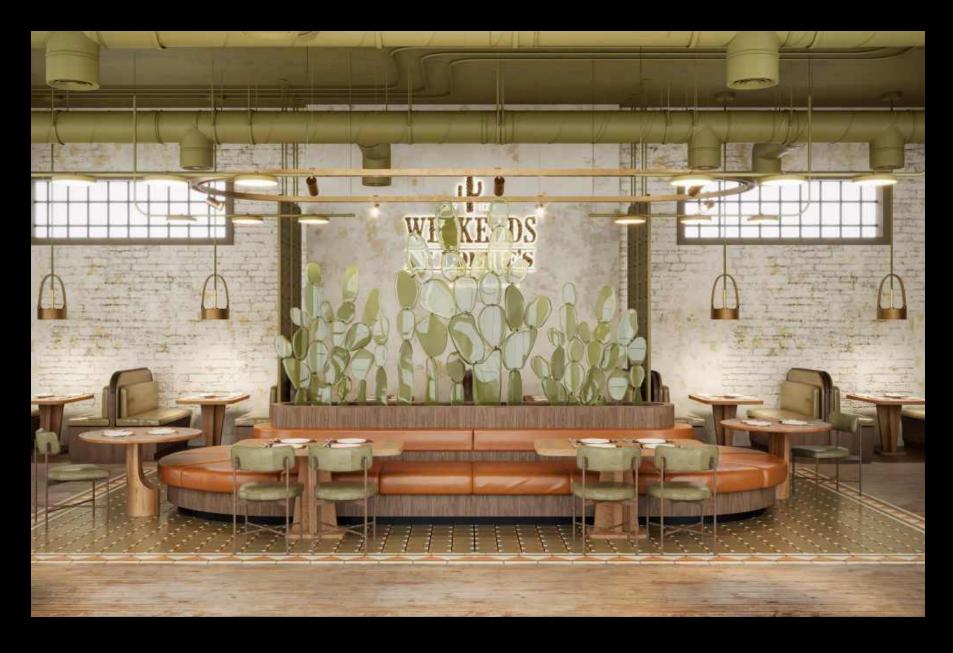

# Weekends At Bobbie's

PROJECT: WEEKENDS AT BOBBIE'S

LOCATION @ THE STRIP MALL, MADINATY

DEVOLPER: TALAAT MOSTAFA

"Weekends at Bobbie's" is a tribute to the spirit of the Old West, reimagined with a modern twist. Our design blends rich natural textures, earthy palettes, and handcrafted finishes to create a warm, welcoming space that captures the essence of rustic Americana.

# Weekends At Bobbie's