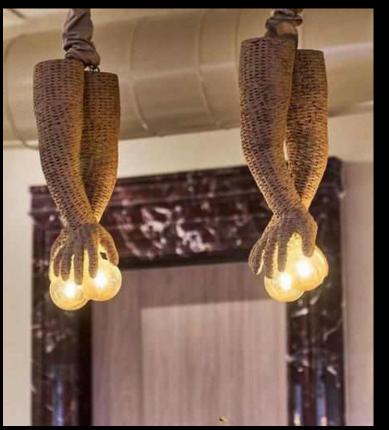

# Weekends At Bobbie's

PROJECT: WEEKENDS AT BOBBIE'S

LOCATION @ THE STRIP MALL, MADINATY

DEVOLPER: TALAAT MOSTAFA

"Weekends at Bobbie's" is a tribute to the spirit of the Old West, reimagined with a modern twist. Our design blends rich natural textures, earthy palettes, and handcrafted finishes to create a warm, welcoming space that captures the essence of rustic Americana.

# Weekends At Bobbie's