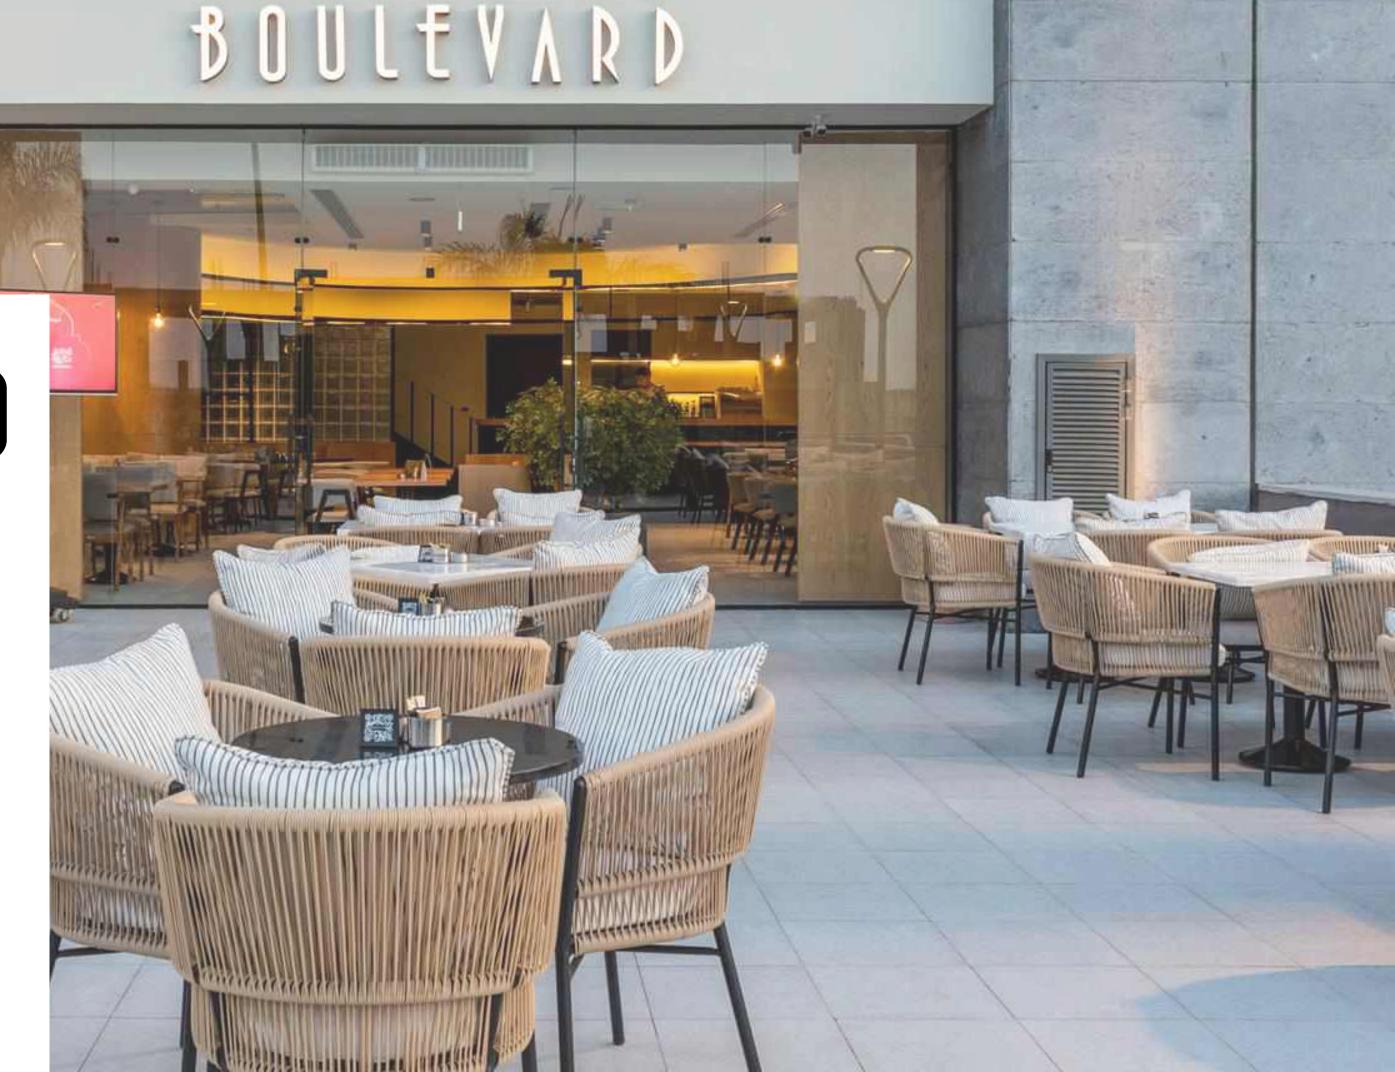

# GRECO

PROJECT: BOULEVARD LOCATION @ ITALIAN SQUARE EL SHROUQ

Jidar delivered high-quality finishing for Bulevard Restaurant, transforming it into a sleek and contemporary space.

The design features elegant wooden elements, comfortable seating, and vibrant artwork, Creating a modern and inviting dining environment.

# BOULEVARD