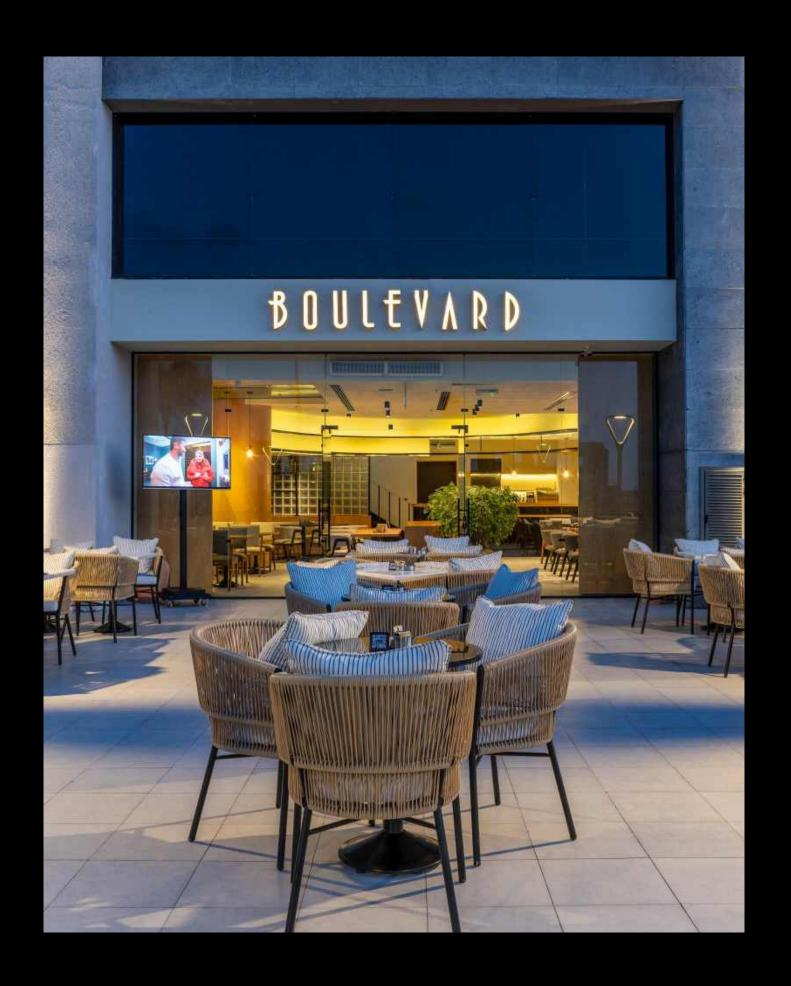

# GRECO

PROJECT: BOULEVARD LOCATION @ ITALIAN SQUARE EL SHROUQ

Jidar delivered high-quality finishing for Bulevard Restaurant, transforming it into a sleek and contemporary space.

The design features elegant wooden elements, comfortable seating, and vibrant artwork, Creating a modern and inviting dining environment.

# BOULEVARD