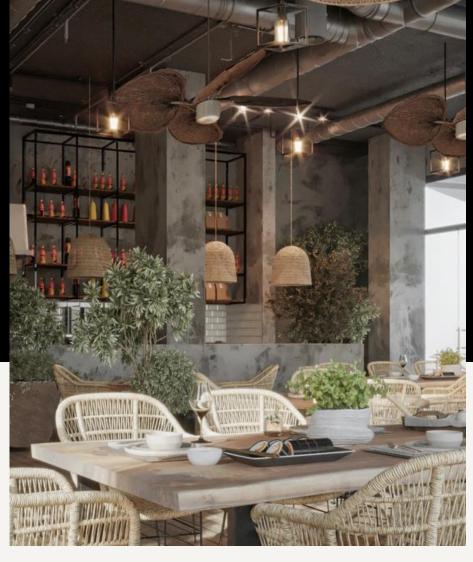

PROJECT: KOKOMO SMOKING GRILLING

LOCATION @ DISTRICT 5
DEVOLPER: MARAKEZ

JIDAR crafted a unique design for Kokomo Restaurant, utilizing natural rough materials such as big stone and wood.

This approach creates a rustic yet refined ambiance, perfectly blending natural elements with modern aesthetics.