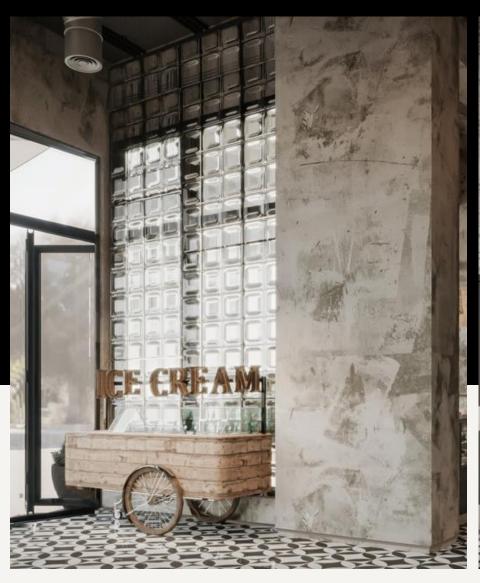

PROJECT: KOKOMO SMOKING GRILLING

LOCATION @ DISTRICT 5
DEVOLPER: MARAKEZ

JIDAR crafted a unique design for Kokomo Restaurant, utilizing natural rough materials such as big stone and wood.

This approach creates a rustic yet refined ambiance, perfectly blending natural elements with modern aesthetics.