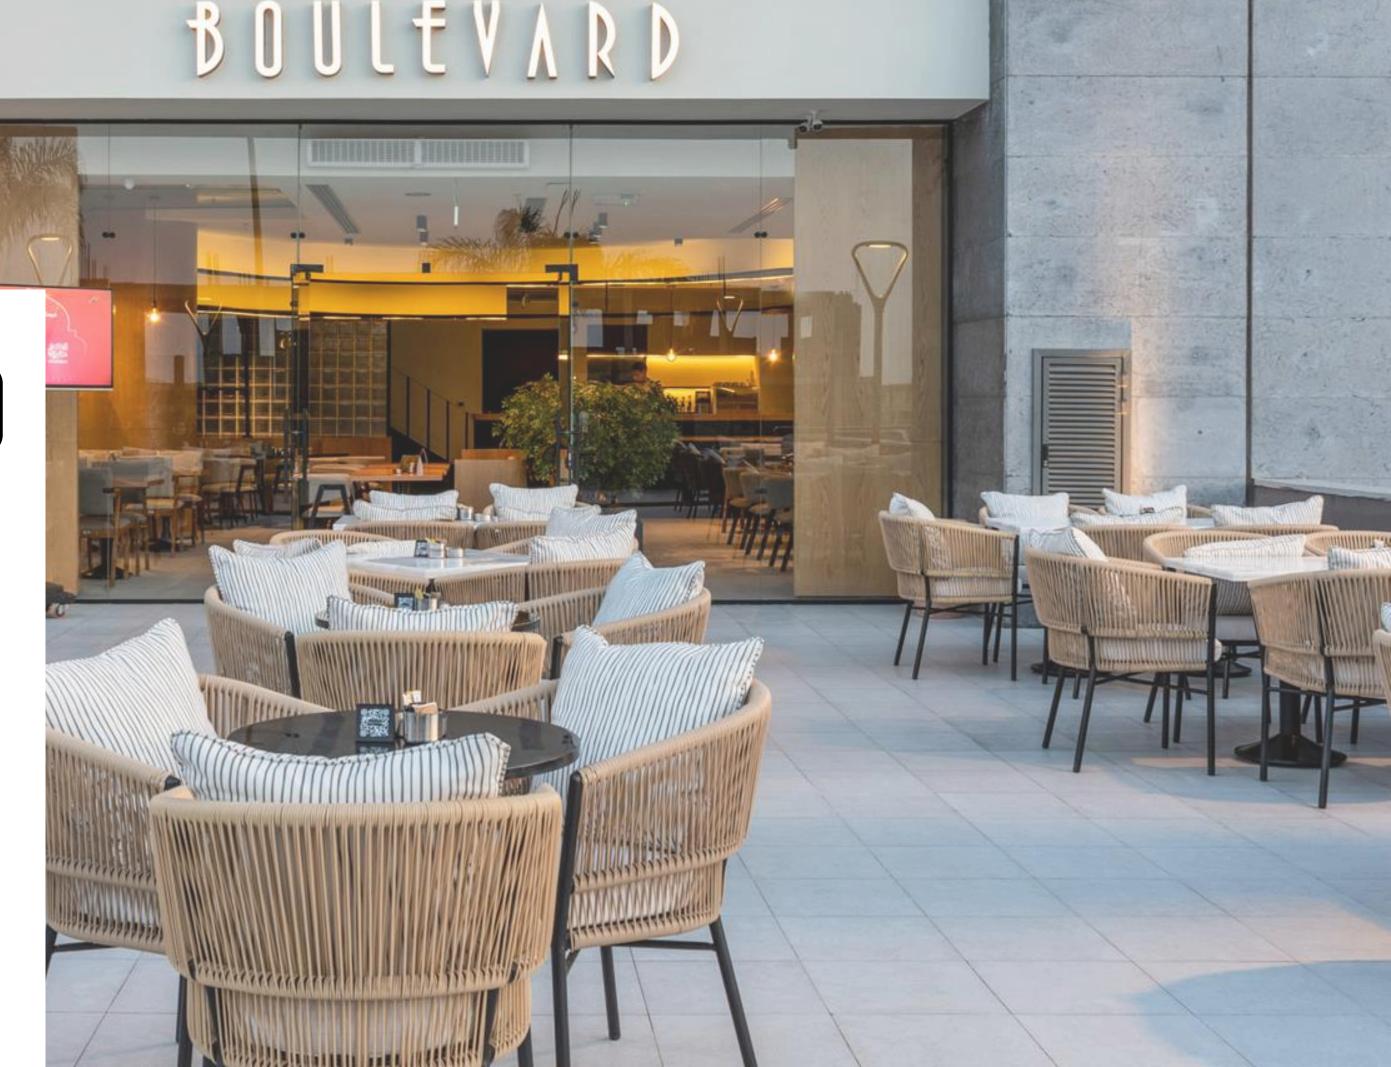

inviting atmosphere, making it a standout dining destination.

EL SHROUQ

Jidar delivered high-quality finishing for Bulevard Restaurant, transforming it into a sleek and contemporary space.

The design features elegant wooden elements, comfortable seating, and vibrant artwork, Creating a modern and inviting dining environment.

## BOULEVARD