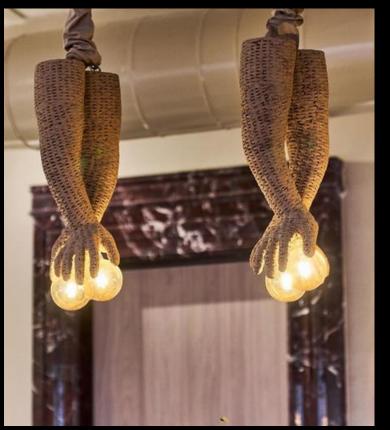

### SYNE

PROJECT : SYNE

LOCATION @ GARDEN8 - NEWCAIRO

DEVOLPER: MISR ITALIA

JIDAR provided exceptional finishing and bespoke furniture for Syne Restaurant.

The space features plush seating and unique lighting fixtures that enhance the modern,

inviting atmosphere, making it a standout dining destination.

EL SHROUQ

Jidar delivered high-quality finishing for Bulevard Restaurant, transforming it into a sleek and contemporary space.

The design features elegant wooden elements, comfortable seating, and vibrant artwork, Creating a modern and inviting dining environment.