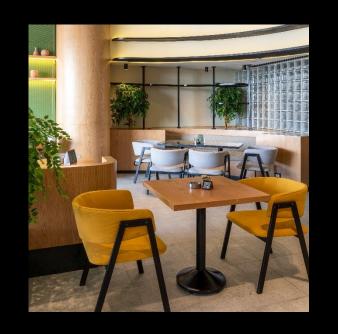

### SYNE

PROJECT : SYNE

LOCATION @ GARDEN8 - NEWCAIRO

DEVOLPER: MISR ITALIA

JIDAR provided exceptional finishing and bespoke furniture for Syne Restaurant.

The space features plush seating and unique lighting fixtures that enhance the modern,

inviting atmosphere, making it a standout dining destination.

EL SHROUQ

Jidar delivered high-quality finishing for Bulevard Restaurant, transforming it into a sleek and contemporary space.

The design features elegant wooden elements, comfortable seating, and vibrant artwork, Creating a modern and inviting dining environment.