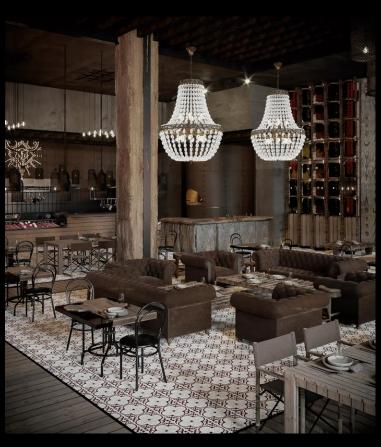

### SYNE

PROJECT : SYNE

LOCATION @ GARDEN8 - NEWCAIRO

DEVOLPER: MISR ITALIA

JIDAR provided exceptional finishing and bespoke furniture for Syne Restaurant.

The space features plush seating and unique lighting fixtures that enhance the modern,

inviting atmosphere, making it a standout dining destination.

EL SHROUQ

Jidar delivered high-quality finishing for Bulevard Restaurant, transforming it into a sleek and contemporary space.

The design features elegant wooden elements, comfortable seating, and vibrant artwork, Creating a modern and inviting dining environment.