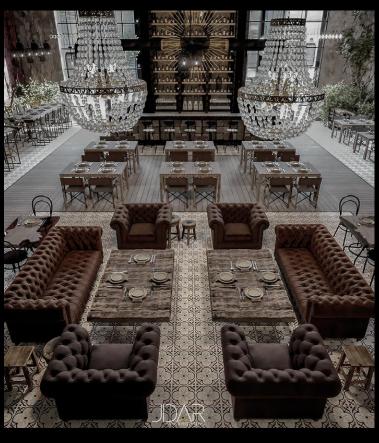

### SYNE

PROJECT : SYNE

LOCATION @ GARDEN8 - NEWCAIRO

DEVOLPER: MISR ITALIA

JIDAR provided exceptional finishing and bespoke furniture for Syne Restaurant.

The space features plush seating and unique lighting fixtures that enhance the modern,

inviting atmosphere, making it a standout dining destination.

EL SHROUQ

Jidar delivered high-quality finishing for Bulevard Restaurant, transforming it into a sleek and contemporary space.

The design features elegant wooden elements, comfortable seating, and vibrant artwork, Creating a modern and inviting dining environment.