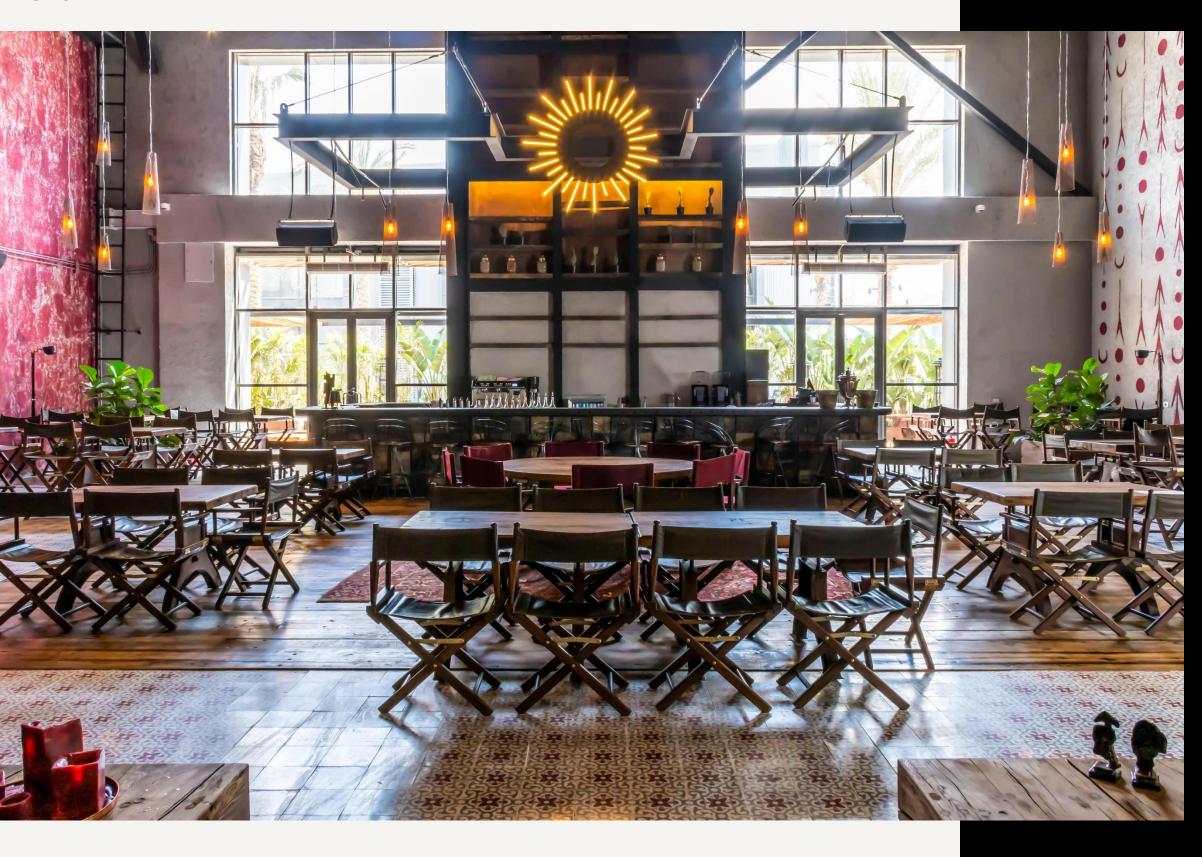

### SYNE

PROJECT : SYNE

LOCATION @ GARDEN8 - NEWCAIRO

DEVOLPER: MISR ITALIA

JIDAR provided exceptional finishing and bespoke furniture for Syne Restaurant.

The space features plush seating and unique lighting fixtures that enhance the modern,

inviting atmosphere, making it a standout dining destination.

EL SHROUQ

Jidar delivered high-quality finishing for Bulevard Restaurant, transforming it into a sleek and contemporary space.

The design features elegant wooden elements, comfortable seating, and vibrant artwork, Creating a modern and inviting dining environment.