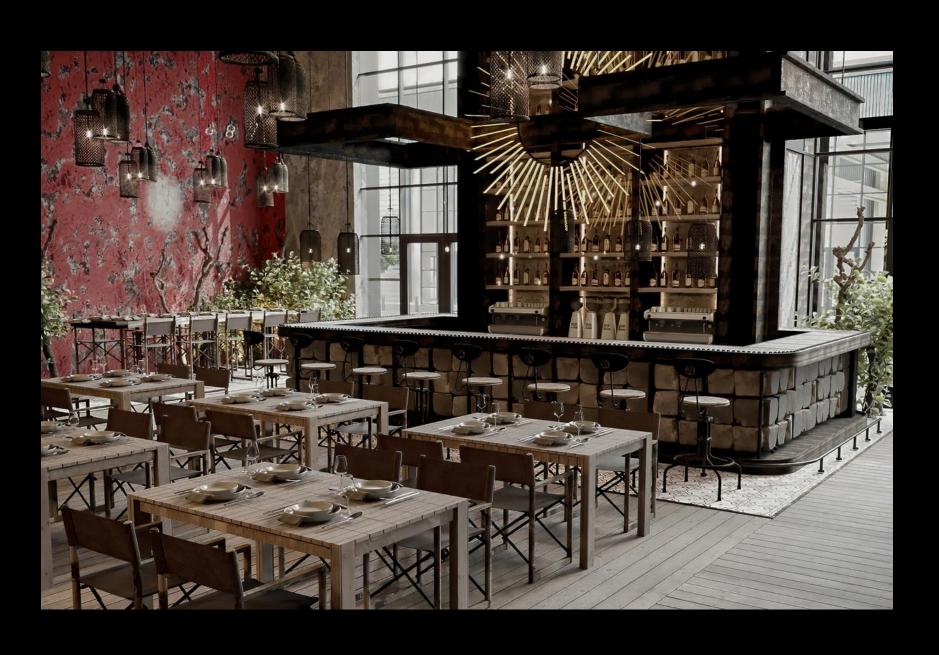

### SYNE

PROJECT : SYNE

LOCATION @ GARDEN8 - NEWCAIRO

DEVOLPER: MISR ITALIA

JIDAR provided exceptional finishing and bespoke furniture for Syne Restaurant.

The space features plush seating and unique lighting fixtures that enhance the modern,

inviting atmosphere, making it a standout dining destination.

EL SHROUQ

Jidar delivered high-quality finishing for Bulevard Restaurant, transforming it into a sleek and contemporary space.

The design features elegant wooden elements, comfortable seating, and vibrant artwork, Creating a modern and inviting dining environment.