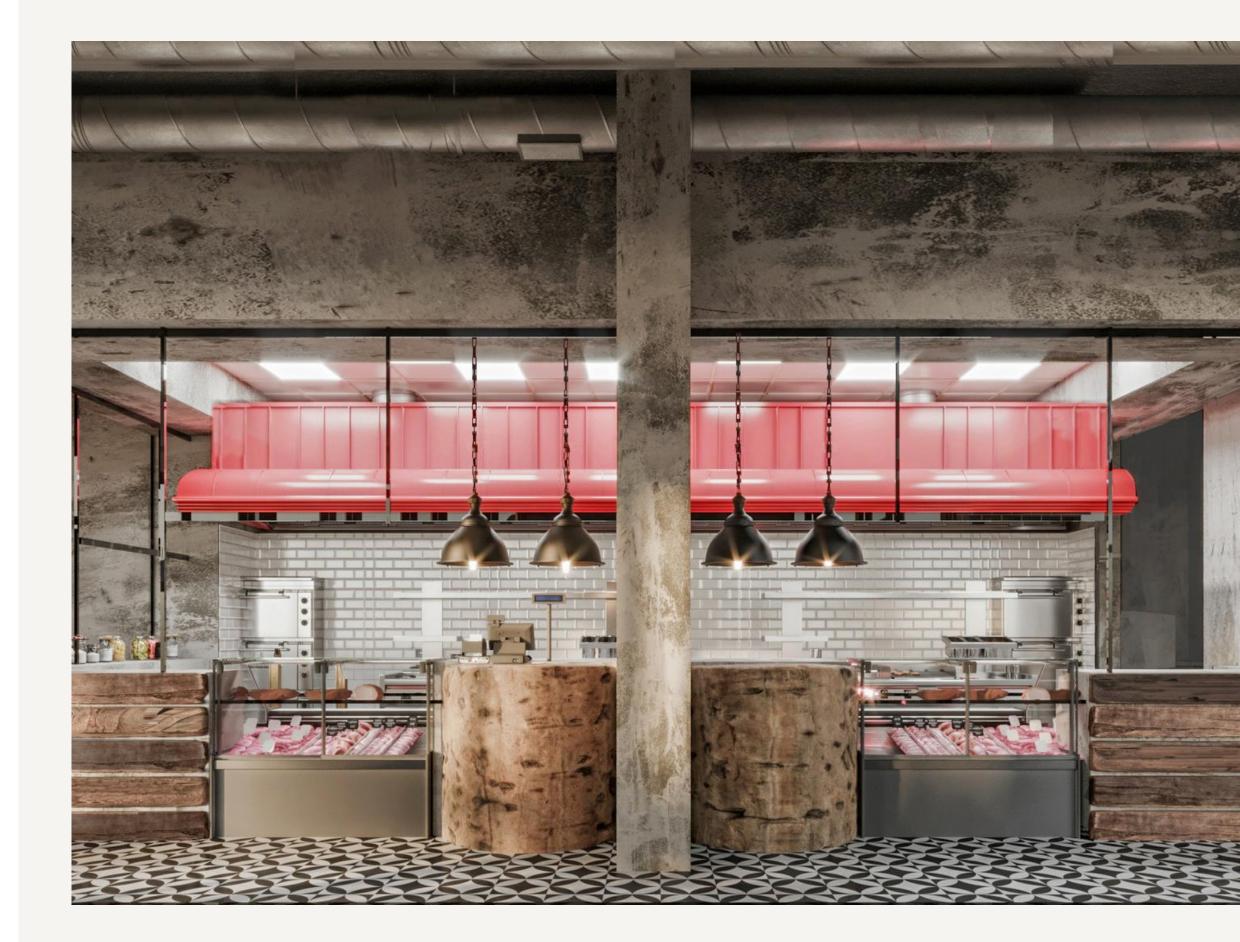

PROJECT: KOKOMO SMOKING GRILLING

LOCATION @ DISTRICT 5
DEVOLPER: MARAKEZ

JIDAR crafted a unique design for Kokomo Restaurant, utilizing natural rough materials such as big stone and wood.

This approach creates a rustic yet refined ambiance, perfectly blending natural elements with modern aesthetics.