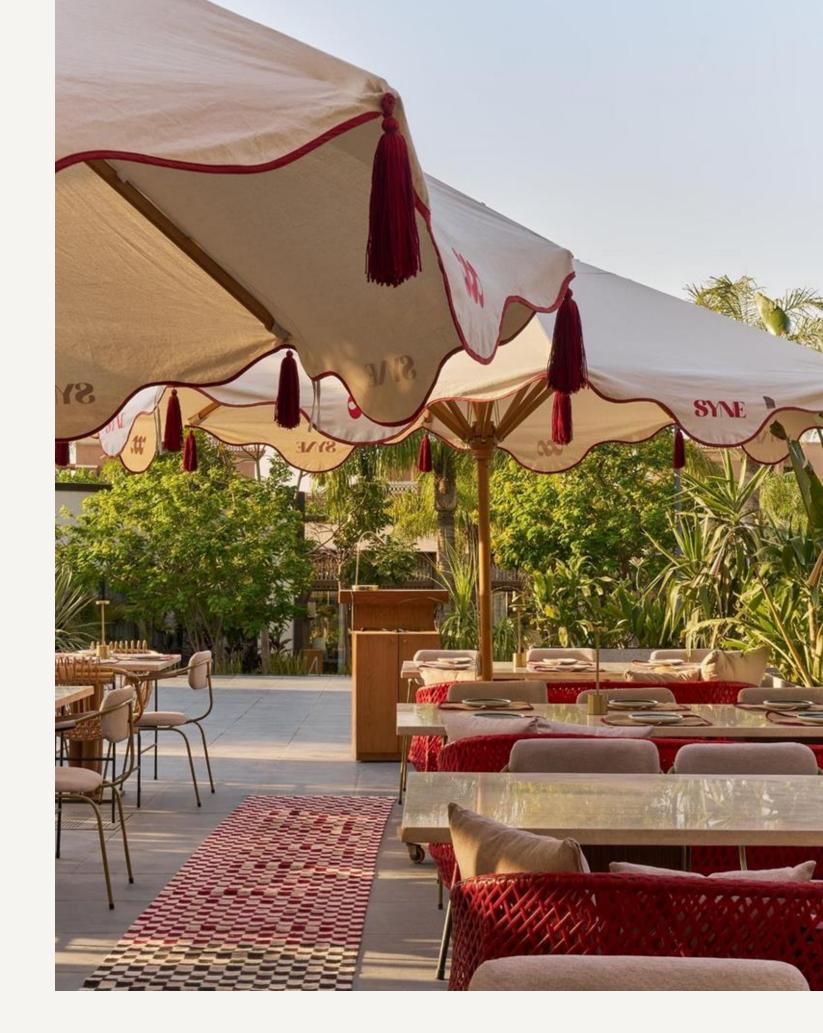

### SYNE

PROJECT : SYNE

LOCATION @ GARDEN8 - NEWCAIRO

DEVOLPER: MISR ITALIA

JIDAR provided exceptional finishing and bespoke furniture for Syne Restaurant.

The space features plush seating and unique lighting fixtures that enhance the modern,

inviting atmosphere, making it a standout dining destination.

EL SHROUQ

Jidar delivered high-quality finishing for Bulevard Restaurant, transforming it into a sleek and contemporary space.

The design features elegant wooden elements, comfortable seating, and vibrant artwork, Creating a modern and inviting dining environment.