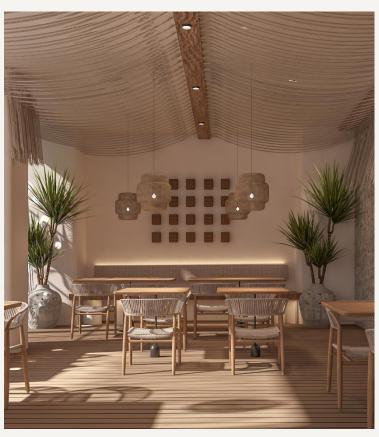

### SYNE

PROJECT : SYNE

LOCATION @ GARDEN8 - NEWCAIRO

DEVOLPER: MISR ITALIA

JIDAR provided exceptional finishing and bespoke furniture for Syne Restaurant.

The space features plush seating and unique lighting fixtures that enhance the modern,

inviting atmosphere, making it a standout dining destination.

EL SHROUQ

Jidar delivered high-quality finishing for Bulevard Restaurant, transforming it into a sleek and contemporary space.

The design features elegant wooden elements, comfortable seating, and vibrant artwork, Creating a modern and inviting dining environment.