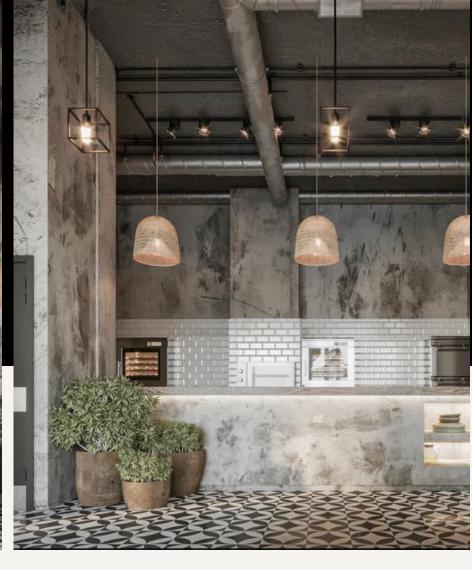

PROJECT: KOKOMO SMOKING GRILLING

LOCATION @ DISTRICT 5
DEVOLPER: MARAKEZ

JIDAR crafted a unique design for Kokomo Restaurant, utilizing natural rough materials such as big stone and wood.

This approach creates a rustic yet refined ambiance, perfectly blending natural elements with modern aesthetics.