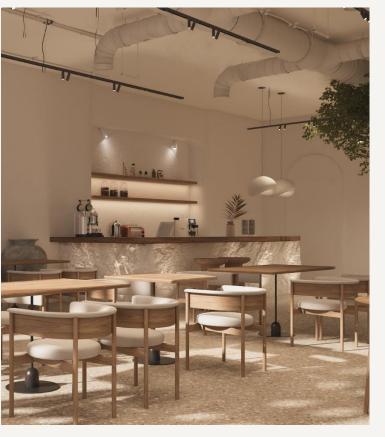

### SYNE

PROJECT : SYNE

LOCATION @ GARDEN8 - NEWCAIRO

DEVOLPER: MISR ITALIA

JIDAR provided exceptional finishing and bespoke furniture for Syne Restaurant.

The space features plush seating and unique lighting fixtures that enhance the modern,

inviting atmosphere, making it a standout dining destination.

EL SHROUQ

Jidar delivered high-quality finishing for Bulevard Restaurant, transforming it into a sleek and contemporary space.

The design features elegant wooden elements, comfortable seating, and vibrant artwork, Creating a modern and inviting dining environment.