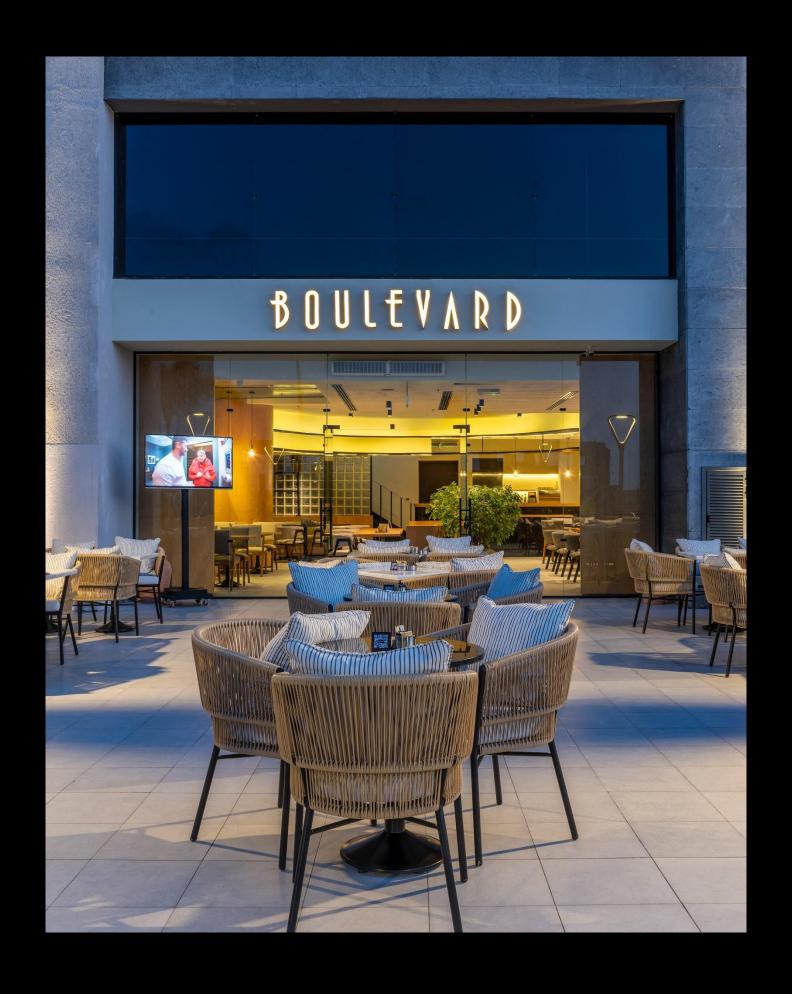

inviting atmosphere, making it a standout dining destination.

EL SHROUQ

Jidar delivered high-quality finishing for Bulevard Restaurant, transforming it into a sleek and contemporary space.

The design features elegant wooden elements, comfortable seating, and vibrant artwork, Creating a modern and inviting dining environment.

## BOULEVARD