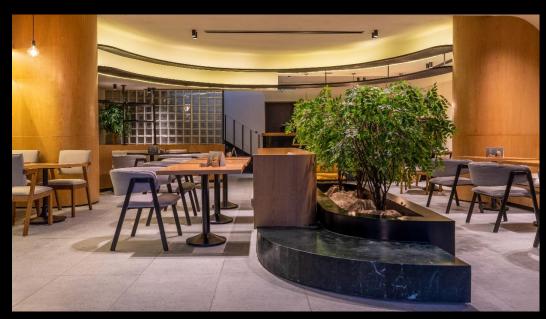

inviting atmosphere, making it a standout dining destination.

EL SHROUQ

Jidar delivered high-quality finishing for Bulevard Restaurant, transforming it into a sleek and contemporary space.

The design features elegant wooden elements, comfortable seating, and vibrant artwork, Creating a modern and inviting dining environment.

## BOULEVARD